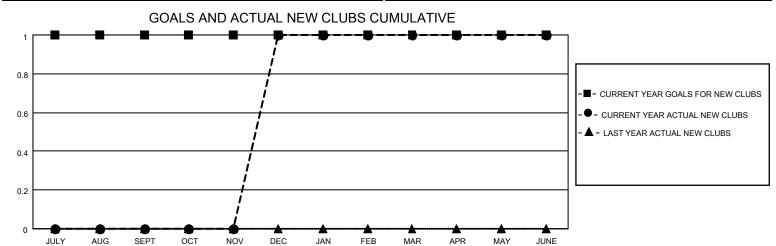

## MONTHLY MEMBERSHIP PROGRESS REPORT

LOCATION ALASKA District 49 B Results as of: 6/30/2022

| Clubs RESULTS FOR 2021-2022 |   |   |   | Members RESULTS FOR 2021-2022 |    |    |    |
|-----------------------------|---|---|---|-------------------------------|----|----|----|
|                             |   |   |   |                               |    |    |    |
| JULY/AUG/SEPT               | 1 | 0 | 1 | JULY/AUG/SEPT                 | 10 | 15 | 36 |
| OCT/NOV/DEC                 | 0 | 1 | 0 | OCT/NOV/DEC                   | 10 | 25 | 11 |
| JAN/FEB/MAR                 | 0 | 0 | 0 | JAN/FEB/MAR                   | 10 | 28 | 19 |
| APR/MAY/JUNE                | 0 | 0 | 0 | APR/MAY/JUNE                  | 10 | 40 | 42 |