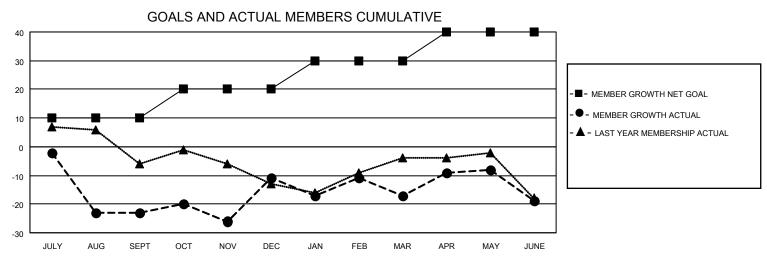

## MONTHLY MEMBERSHIP PROGRESS REPORT

LOCATION ALASKA District 49 B Results as of: 6/30/2022

| Clubs RESULTS FOR 2021-2022 |   |   |   | Members RESULTS FOR 2021-2022 |    |    |    |
|-----------------------------|---|---|---|-------------------------------|----|----|----|
|                             |   |   |   |                               |    |    |    |
| JULY/AUG/SEPT               | 1 | 0 | 1 | JULY/AUG/SEPT                 | 10 | 15 | 36 |
| OCT/NOV/DEC                 | 0 | 1 | 0 | OCT/NOV/DEC                   | 10 | 25 | 11 |
| JAN/FEB/MAR                 | 0 | 0 | 0 | JAN/FEB/MAR                   | 10 | 28 | 19 |
| APR/MAY/JUNE                | 0 | 0 | 0 | APR/MAY/JUNE                  | 10 | 40 | 42 |